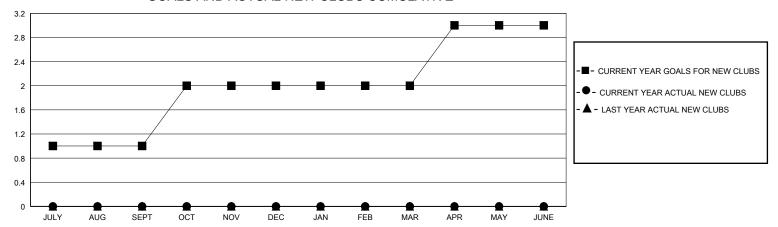

## GOALS AND ACTUAL NEW CLUBS CUMULATIVE

## MONTHLY MEMBERSHIP PROGRESS REPORT

District 35 O

Results as of: 5/31/2020

| GMT:          |               |             | GMT CA        |                       |                        |                         |                                                    |  |
|---------------|---------------|-------------|---------------|-----------------------|------------------------|-------------------------|----------------------------------------------------|--|
|               | Club          | s           |               | Members               |                        |                         |                                                    |  |
|               | RESULTS FOR   | R 2019-2020 |               | RESULTS FOR 2019-2020 |                        |                         |                                                    |  |
| QUARTER       | NEW CLUB GOAL | NEW CLUBS   | DROPPED CLUBS | QUARTER MEMI          | BER GROWTH NET<br>GOAL | MEMBER GROWTH<br>ACTUAL | DROPPED<br>MEMBERS ACTUAL<br>(including transfers) |  |
| JULY/AUG/SEPT | 1             | 0           | 0             | JULY/AUG/SEPT         | 84                     | 80                      | 102                                                |  |
| OCT/NOV/DEC   | 1             | 0           | 1             | OCT/NOV/DEC           | 28                     | 32                      | 58                                                 |  |
| JAN/FEB/MAR   | 0             | 0           | 0             | JAN/FEB/MAR           | 84                     | 60                      | 29                                                 |  |
| APR/MAY/JUNE  | 1             | 0           | 0             | APR/MAY/JUNE          | 28                     | 15                      | 23                                                 |  |