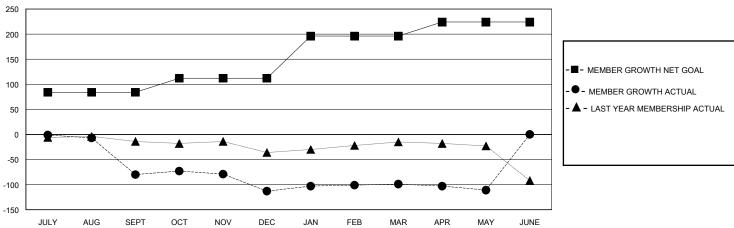

## GOALS AND ACTUAL MEMBERS CUMULATIVE

| DROPPED CLUBS: 1            |     | 33 CLUBS OF 52 ADDED 1 OR MORE<br>NEW MEMBERS | GENDER DISTRIBUTION  MALE 627 (50.16%) |              |     |
|-----------------------------|-----|-----------------------------------------------|----------------------------------------|--------------|-----|
|                             |     |                                               |                                        | ,            |     |
|                             |     |                                               | FEMALE                                 | 623 (49.84%) |     |
| DROPPED MEMBERS             |     |                                               |                                        |              |     |
| DECEASED                    | 14  | CLICK HERE FOR CHARLILATIVE                   | TOTAL FAMILY UNIT MEMBERS              |              | 391 |
| CLUB CANCELLED 65 OTHER 133 |     | CLICK HERE FOR CUMULATIVE  MEMBERSHIP DATA    |                                        |              |     |
|                             |     |                                               | FAMILY MEMBERS PAYING HALF DUES        |              | 202 |
| TOTAL                       | 212 |                                               |                                        |              |     |

## MONTHLY MEMBERSHIP PROGRESS REPORT

District 35 O

Results as of: 5/31/2020

| GMT:          |               |             | GMT CA        |                       |                        |                         |                                                    |  |
|---------------|---------------|-------------|---------------|-----------------------|------------------------|-------------------------|----------------------------------------------------|--|
|               | Club          | s           |               | Members               |                        |                         |                                                    |  |
|               | RESULTS FOR   | R 2019-2020 |               | RESULTS FOR 2019-2020 |                        |                         |                                                    |  |
| QUARTER       | NEW CLUB GOAL | NEW CLUBS   | DROPPED CLUBS | QUARTER MEMI          | BER GROWTH NET<br>GOAL | MEMBER GROWTH<br>ACTUAL | DROPPED<br>MEMBERS ACTUAL<br>(including transfers) |  |
| JULY/AUG/SEPT | 1             | 0           | 0             | JULY/AUG/SEPT         | 84                     | 80                      | 102                                                |  |
| OCT/NOV/DEC   | 1             | 0           | 1             | OCT/NOV/DEC           | 28                     | 32                      | 58                                                 |  |
| JAN/FEB/MAR   | 0             | 0           | 0             | JAN/FEB/MAR           | 84                     | 60                      | 29                                                 |  |
| APR/MAY/JUNE  | 1             | 0           | 0             | APR/MAY/JUNE          | 28                     | 15                      | 23                                                 |  |